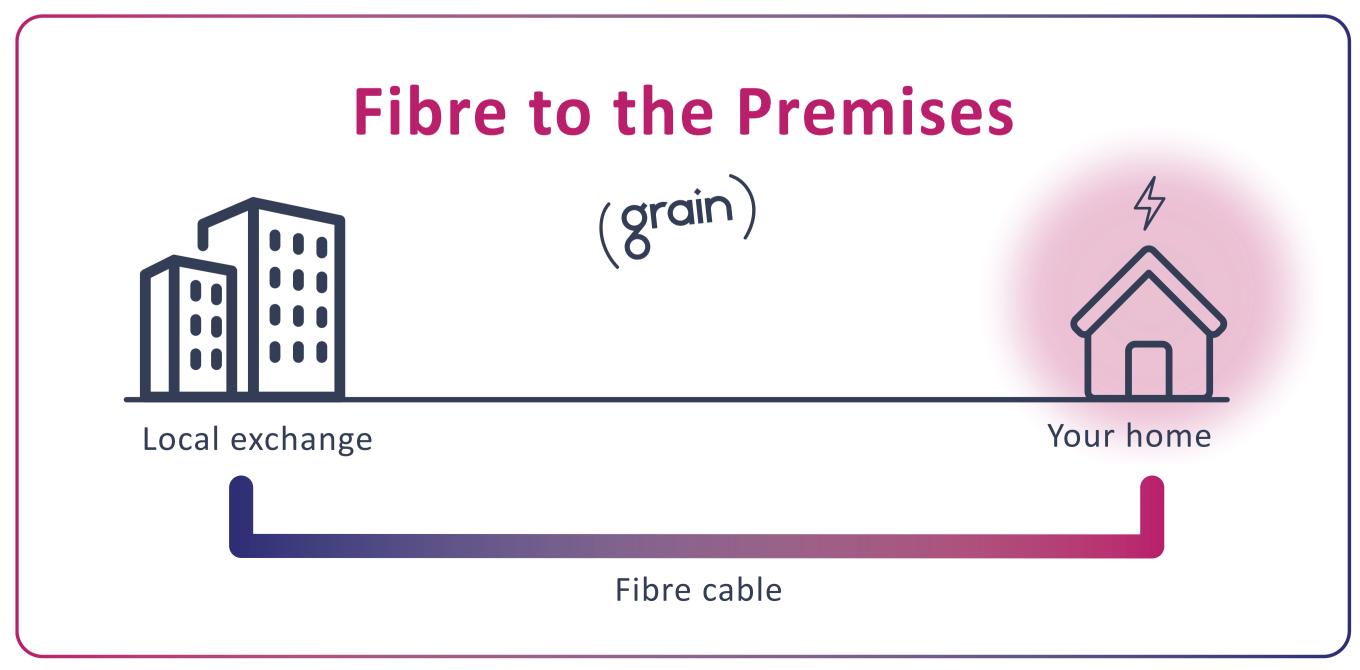

# What is Full Fibre broadband?

Unlike some providers, we build our own network with a dedicated fibre line to every property, giving you faster, more reliable broadband!

Today, as we rely on mobile phones, tablets, games consoles, smart TVs, and smart home devices more than ever, only Full Fibre direct to the home will do!