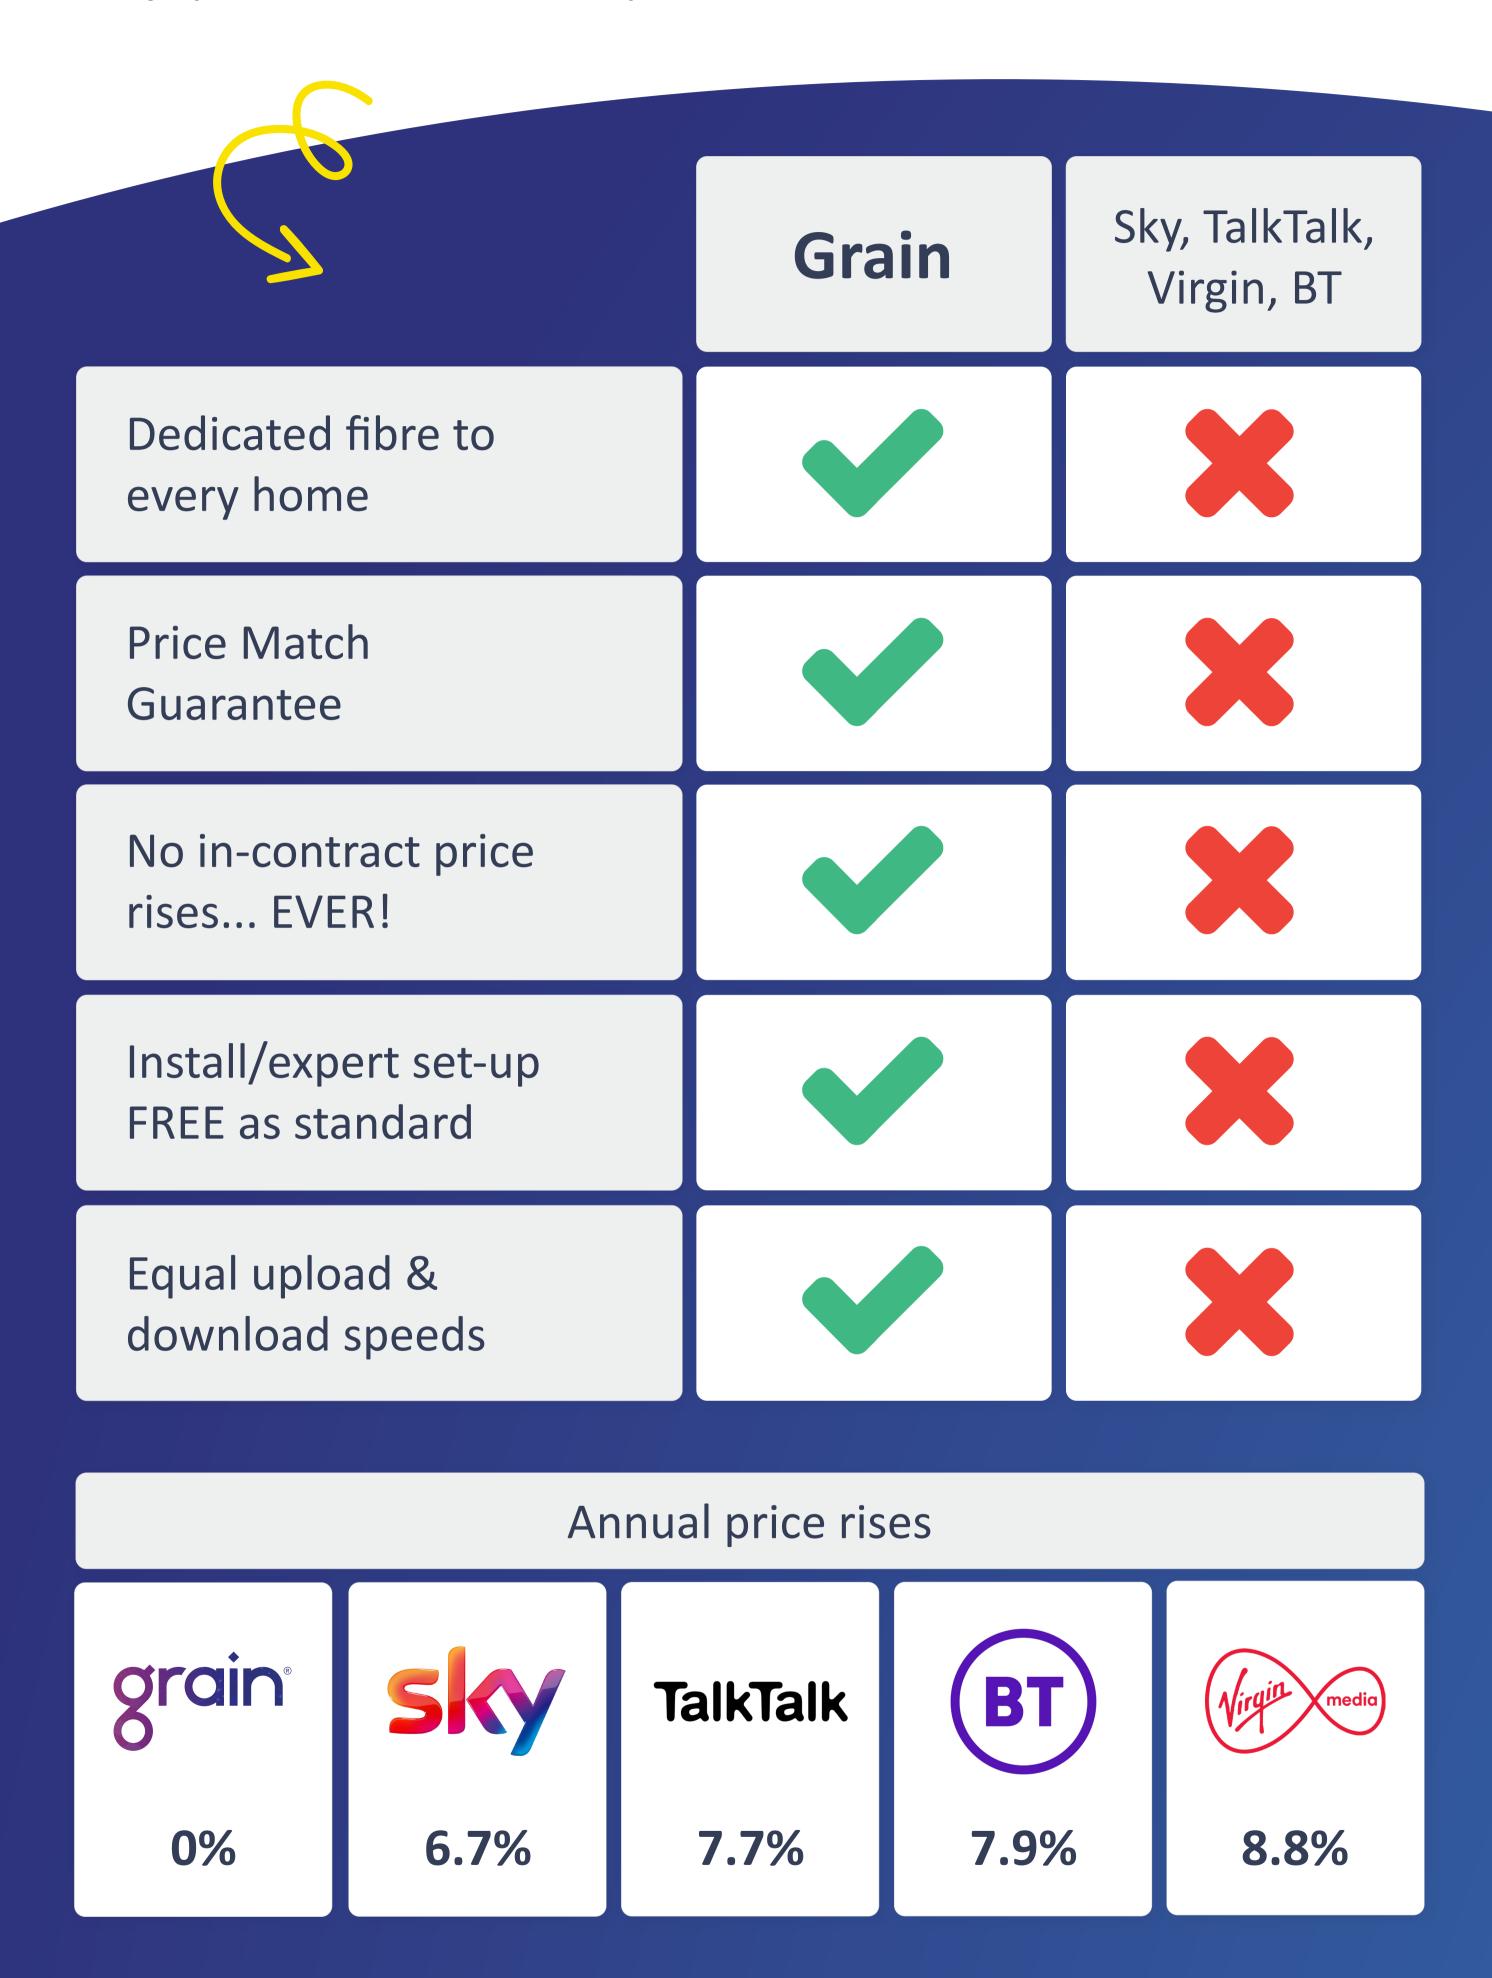

# Like you need any more reason...

Enjoy the benefits of a superior Full Fibre broadband network!

Comparison correct as of March 2024. Price rises based on January 2024 CPI rates and individual company terms and conditions. Virgin price rise based on February 2024 RPI rates and individual company terms and conditions. Sky price rise based on an average cost across all of their products.