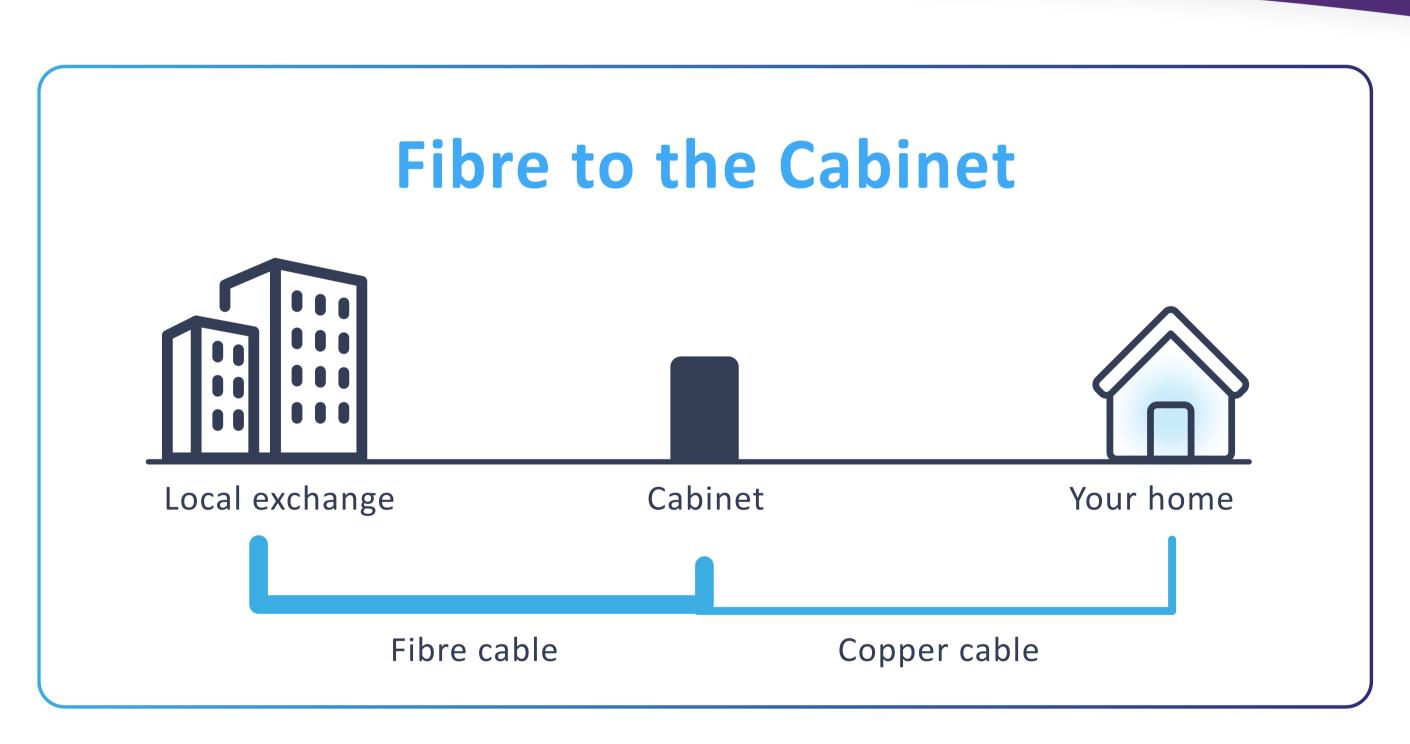

# What is Full Fibre broadband?

Unlike some providers, we build our own network with a dedicated fibre line to every property, giving you faster, more reliable broadband!

Today, as we rely on mobile phones, tablets, games consoles, smart TVs, and smart home devices more than ever, only Full Fibre direct to the home will do!