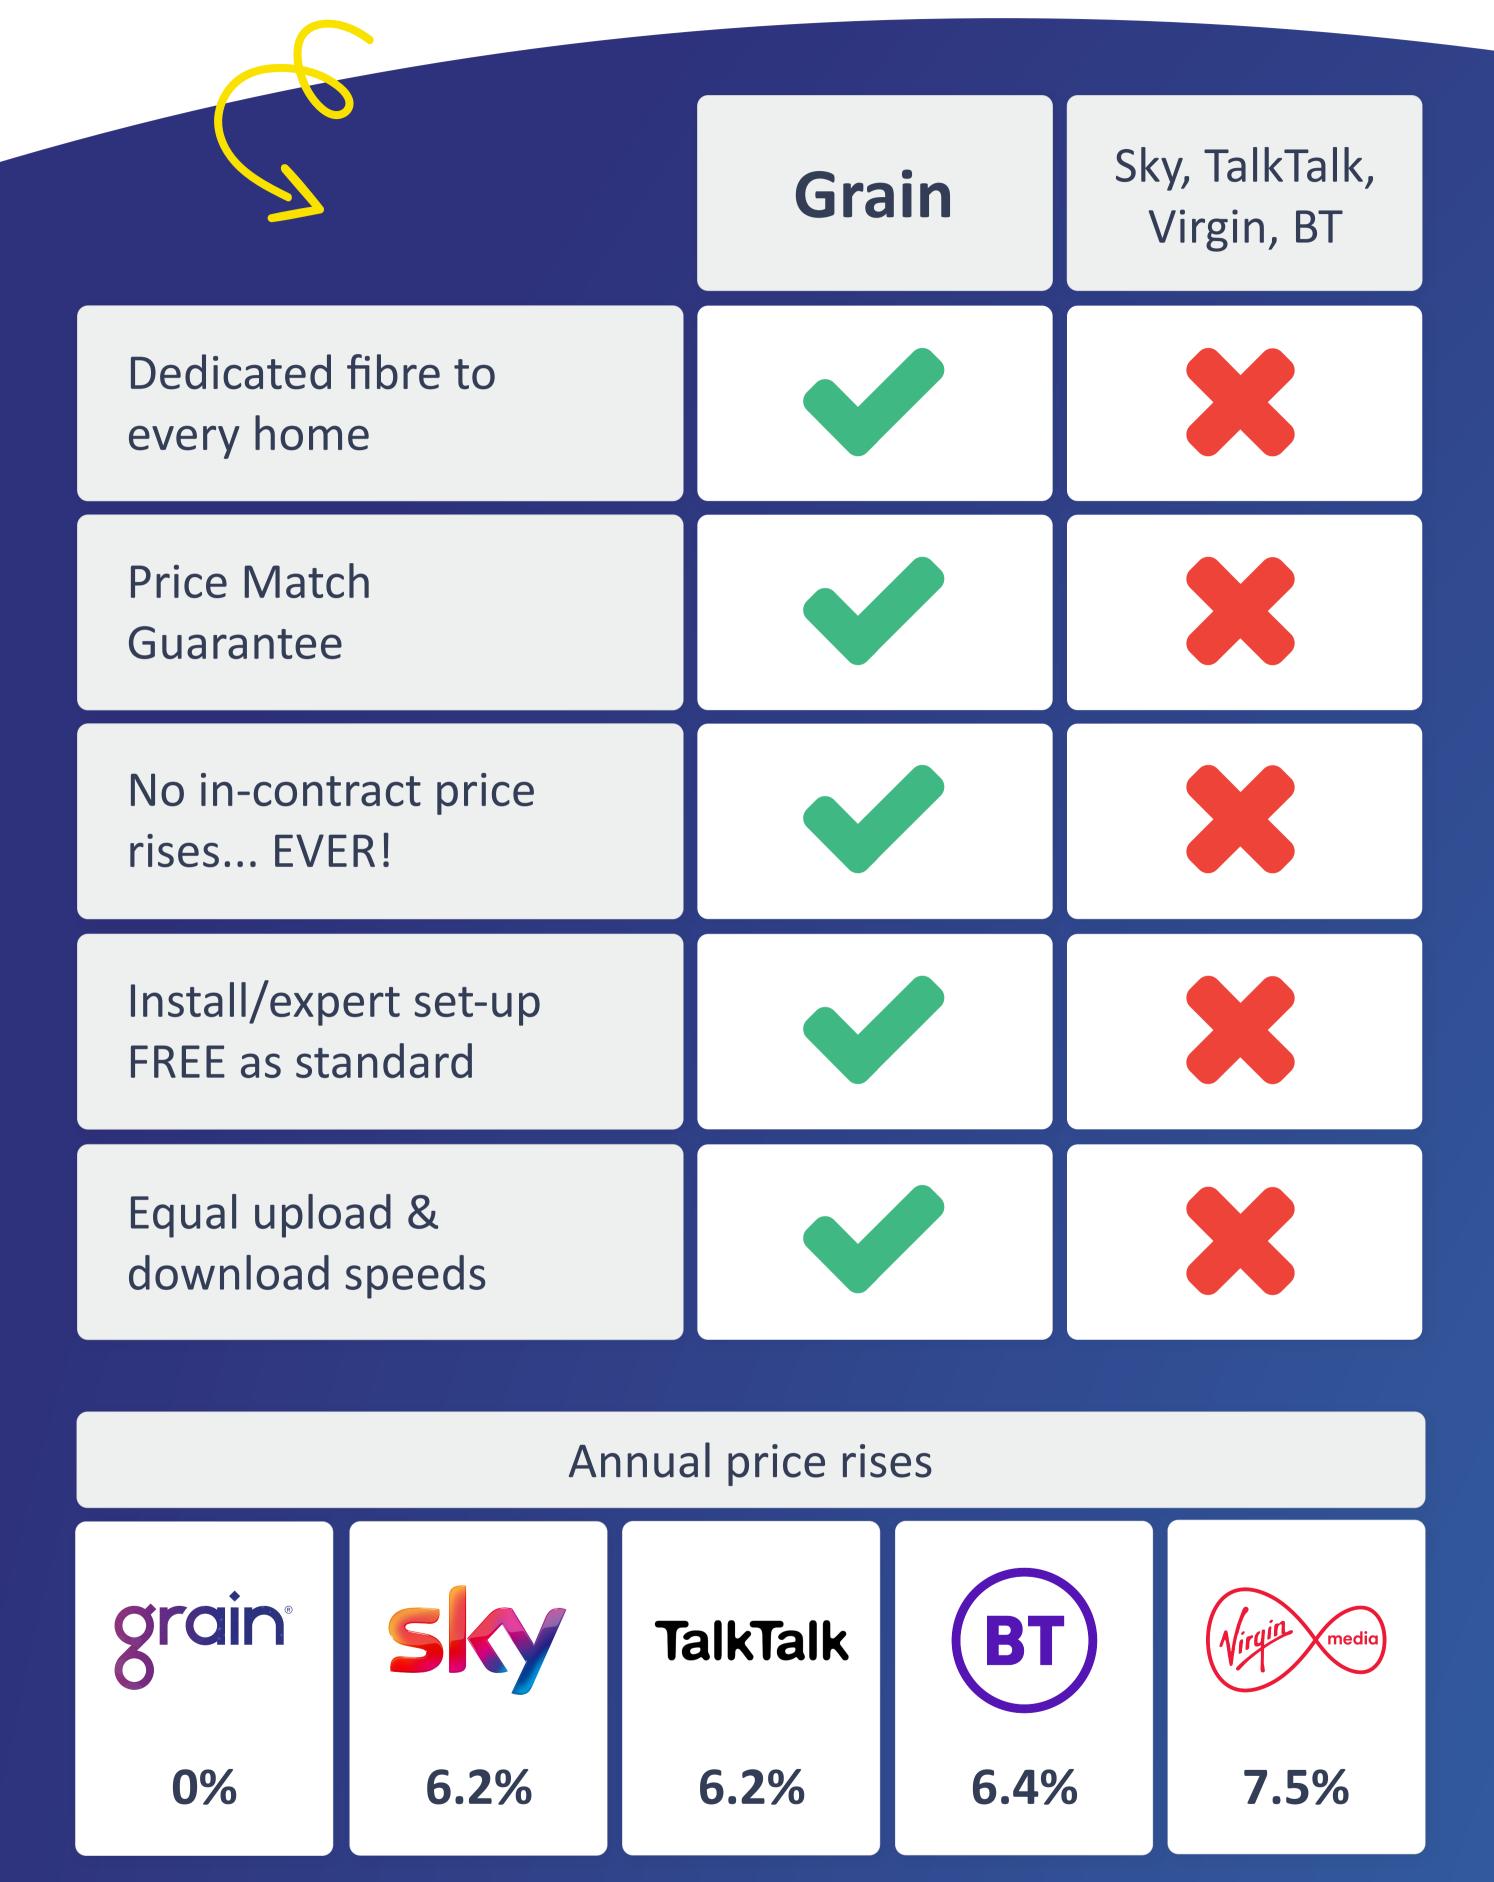

## Like you need any more reason...

Enjoy the benefits of a superior Full Fibre broadband network!

Comparison correct as of 23/06/2025.