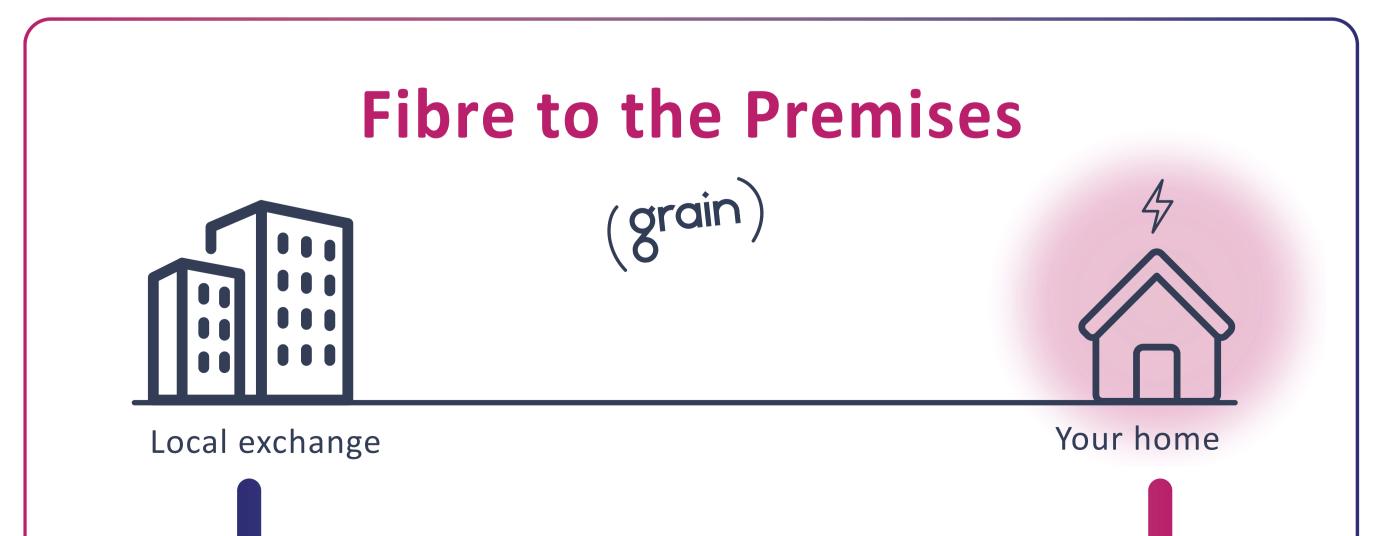

### What is Full Fibre broadband?

Unlike some providers, we build our own network with a dedicated fibre line to every property, giving you faster, more reliable broadband!

Today, as we rely on mobile phones, tablets, games consoles, smart TVs, and smart home devices more than ever, only Full Fibre direct to the home will do!