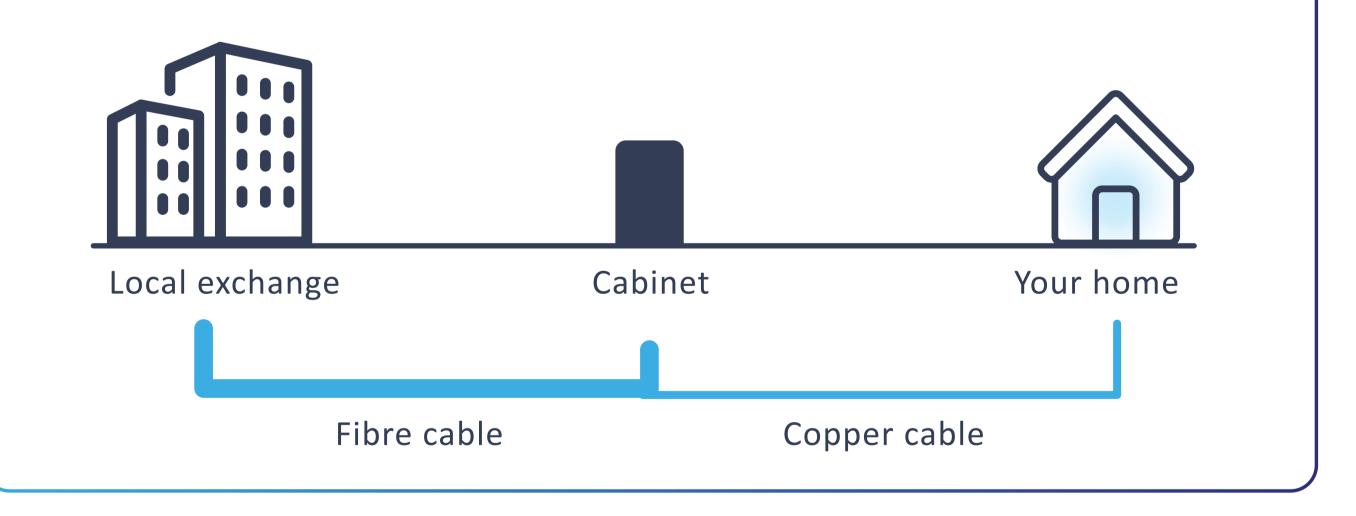

o install your area with Full Fibre broadband. As a result, they will require access to your street to bring this internet service to you and your neighbours.

They always strive to minimise any impact on residents and businesses by tidying up after themselves but, if you have any concerns or questions about the works, the clean-up process, or the timescales, please visit **graincommunications.co.uk**, or speak to the foreman on site.



### What is Full Fibre broadband?

Unlike some providers, we build our own network with a dedicated fibre line to every property, giving you faster, more reliable broadband!

Today, as we rely on mobile phones, tablets, games consoles, smart TVs, and smart home devices more than ever, only Full Fibre direct to the home will do!

#### Fibre to the Cabinet







Pick your perfect package:

## **GIGAFAST 1000 1000**

For large homes or families running lots of devices with high usage. Do it all, from gaming, 4K TV, UHD streaming & smart home technology!

## HYPERFAST 500

1↓ **500Mb** 

1↓300Mb

Keep the family happy around the home. Game, stream, view and run smart homes, on multiple devices, without slowing each other down.

## ULTRAFAST 300

Smaller families with a handful of devices - you can do all of the essentials plus work, stream, view or game until your heart's content!

## **SUPERFAST 150**

1**150Mb** 

For small households or families with limited devices, stream the latest shows, browse the web or do your banking all at once.

Tailor to suit your needs with optional extras...

#### ADD ON EXTENDER

Enjoy seamless wi-fi throughou